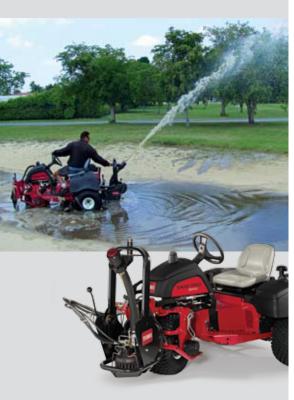

Bunker Pump, mounted on Sand Pro 5040 front QAS

©2008 The Toro Company 8111 Lyndale Ave. S. Bloomington, MN 55420-1196 Printed in the U.S.A. 200-3772

## Bring flooded bunkers back into play faster, with a single operator.

Improve the look and playability of your course while saving time and labor. One operator and a Sand Pro can do the work of 2-3 crew members.