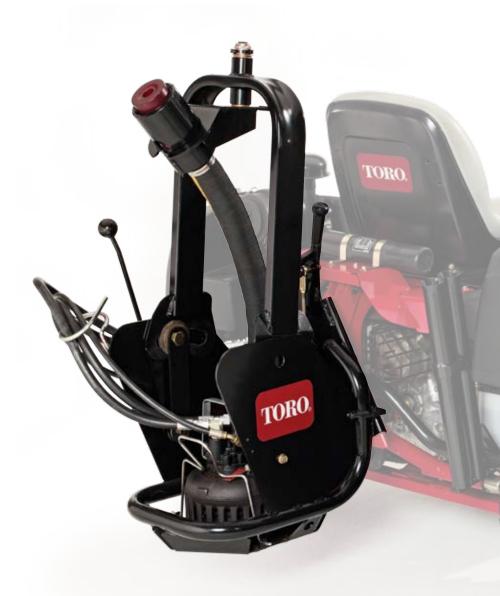

## FEATURES

- Throws water 12 m (40'), pumps 359 l/min (95 GPM)
- Mounts on the Sand Pro front QAS (5040) or rear QAS (3040/5040)
- Run dry pump is self priming
- Adjustable throw direction and angle
- Powered by remote hydraulics
- Available hose kit, gives the ability to drop into hard to reach areas

Bunker Pump, mounted on Sand Pro 5040 front QAS

©2008 The Toro Company 8111 Lyndale Ave. S. Bloomington, MN 55420-1196 Printed in the U.S.A. 200-3772