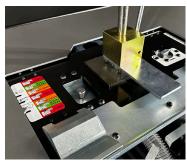

#### **ACCU Reel Selector**

Quickly align reels with the ACCU-Reel Selector for fast setup, accurate positioning, and consistent grinding results every time.