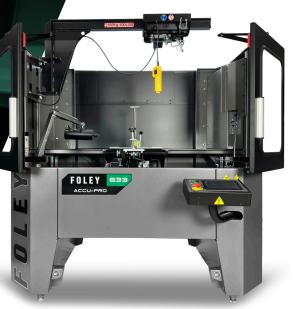

## **633 ACCU-PRO REEL GRINDER**

### Accuracy Elevated With the 633 ACCU-Pro

Combining precision grinding with easy setup, this solution offers versatile spin and relief grinding to keep reels sharp and aligned to OEM spec. Intuitive controls and a robust design make it a trusted choice for consistent performance.

#### **Optional Features:**

**Rear Lift Table** - Eases lifting and positioning of heavy reels.

**Overhead Boom (Electric)** - Enhances maneuverability for reel handling.

**Dust Collection System** - Keeps the workspace cleaner by capturing debris.

#### ACCU-Touch 3 Controller

Automate your grinding process with intuitive controls, fast setup, and custom programs that deliver precise, consistent results with minimal effort.

**ACCU Positioning Gauge** 