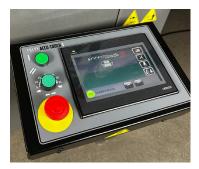

#### ACCU-Touch 3 Controller

Automate your grinding process with intuitive controls, fast setup, and custom programs that deliver precise, consistent results with minimal effort.

**ACCU Positioning Gauge** 

Standard Controller - Manual operation.