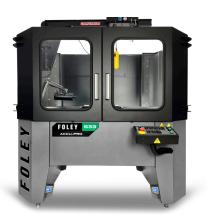

## **633 ACCU-PRO REEL GRINDER**

### Accuracy Elevated With the 633 ACCU-Pro

Combining precision grinding with easy setup, this solution offers versatile spin and relief grinding to keep reels sharp and aligned to OEM spec. Intuitive controls and a robust design make it a trusted choice for consistent performance.