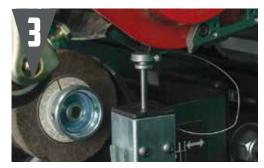

## **653** ACCU-MASTER SPIN & RELIEF REEL GRINDER

ACCU-TOUCH 3 CONTROL

**ACCU-REEL SELECTOR** 

CYLINDER HEIGHT STOP

FRONT ROLLER CLAMP

**COUNTER-BALANCED SPIN DRIVE** 

**ACCU-POSITIONING GAUGE** 

**ROBUST GRINDING HEAD & RELIEF ASSEMBLY** 