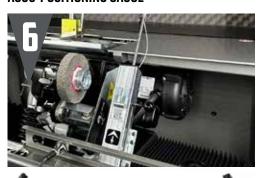

## **653** ACCU-MASTER SPIN & RELIEF REEL GRINDER

ACCU-TOUCH 3 CONTROL

**ACCU-REEL SELECTOR** 

CYLINDER HEIGHT STOP

FRONT ROLLER CLAMP

**COUNTER-BALANCED SPIN DRIVE** 

**ACCU-POSITIONING GAUGE** 

**ROBUST GRINDING HEAD & RELIEF ASSEMBLY** 

#### SPIN GRIND IN MINUTES

LET THE ACCU-TOUCH 3 DO THE WORK WHILE YOU DO SOMETHING ELSE