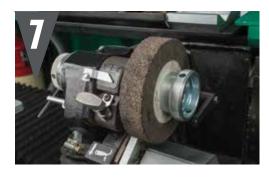

## **653** ACCU-MASTER SPIN & RELIEF REEL GRINDER

ACCU-TOUCH 3 CONTROL

**ACCU-REEL SELECTOR** 

CYLINDER HEIGHT STOP

FRONT ROLLER CLAMP

**COUNTER-BALANCED SPIN DRIVE** 

**ACCU-POSITIONING GAUGE** 

**ROBUST GRINDING HEAD & RELIEF ASSEMBLY** 

#### **AUTO INDEX RELIEF**

AUTOMATION OF INFEEDS AND THE PATENTED AUTO-INDEX PROVIDES PRODUCTIVITY AND CHOICE