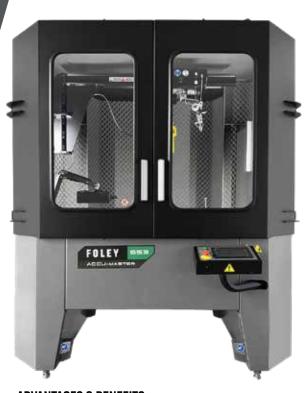

## **653** ACCU-MASTER SPIN & RELIEF REEL GRINDER

ACCU-TOUCH 3 CONTROL

**ACCU-REEL SELECTOR** 

CYLINDER HEIGHT STOP

FRONT ROLLER CLAMP

**COUNTER-BALANCED SPIN DRIVE** 

**ACCU-POSITIONING GAUGE** 

**ROBUST GRINDING HEAD & RELIEF ASSEMBLY** 