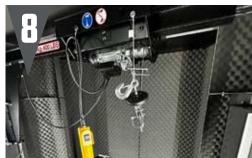

OPTIONAL ELECTRIC HOIST

**DUST + NOISE CONTROL** 

REAR DOORS WITH MOUNTED REAR LIFT