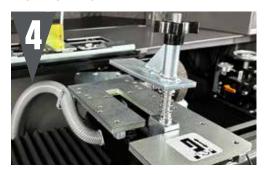

## **653** ACCU-MASTER SPIN & RELIEF REEL GRINDER

ACCU-TOUCH 3 CONTROL

**ACCU-REEL SELECTOR** 

CYLINDER HEIGHT STOP

FRONT ROLLER CLAMP

**COUNTER-BALANCED SPIN DRIVE** 

**ACCU-POSITIONING GAUGE** 

**ROBUST GRINDING HEAD & RELIEF ASSEMBLY** 