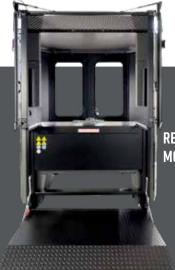

OPTIONAL ELECTRIC HOIST

**DUST + NOISE CONTROL** 

REAR DOORS WITH MOUNTED REAR LIFT