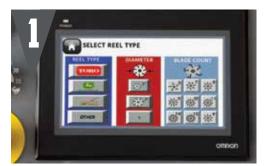

#### **EASY REEL PLACEMENT**

TO AUTOMATICALLY LOCATE THE REEL FOR A FAST AND EASY SPIN OR SPIN + RELIEF GRIND

FOLEYCO.COM 800.225.9810 PURSUE PERFECT