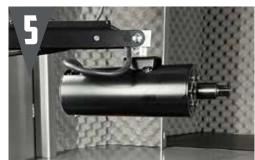

## **653** ACCU-MASTER SPIN & RELIEF REEL GRINDER

ACCU-TOUCH 3 CONTROL

**ACCU-REEL SELECTOR** 

CYLINDER HEIGHT STOP

FRONT ROLLER CLAMP

**COUNTER-BALANCED SPIN DRIVE** 

**ACCU-POSITIONING GAUGE** 

**ROBUST GRINDING HEAD & RELIEF ASSEMBLY** 