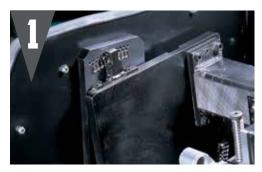

### AN INNOVATIVE BEDKNIFE MOUNTING SYSTEM

USES POWERFUL ELECTROMAGNETS TO HOLD THE BED BAR IN PLACE MAKING SET-UP SIMPLE AND FAST. YOU CAN GRIND ANY BED BAR ARRANGEMENT WITHOUT ADDITIONAL TOOLING.