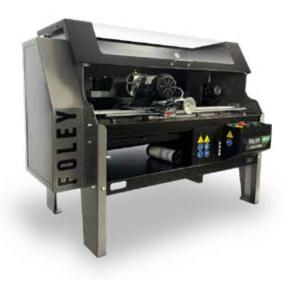

# 672/673 SEMI-AUTOMATIC & AUTOMATIC BEDKNIFE GRINDERS

## **EASIEST + FASTEST**

TO USE BEDKNIFE GRINDERS IN THE WORLD

WHEN ACCURACY AND SPEED MATTER, THESE GRINDERS DELIVER. SET-UP IS SIMPLE AND FAST WITH THE POSITIVE GAUGE STOPS.