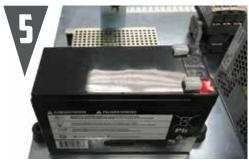

### AN INNOVATIVE BEDKNIFE MOUNTING SYSTEM

USES POWERFUL ELECTROMAGNETS TO HOLD THE BED BAR IN PLACE MAKING SET-UP SIMPLE AND FAST. YOU CAN GRIND ANY BED BAR ARRANGEMENT WITHOUT ADDITIONAL TOOLING.

### **OPERATOR PROTECTION**

A STURDY METAL HOOD WITH A CLEAR
POLYCARBONATE WINDOW THAT RETAINS THE
COOLANT MIST AND SHIELDS THE OPERATOR. THE
INTERLOCKING SWITCH PREVENTS OPERATION
WITHOUT THE HOOD BEING TOTALLY CLOSED. THE
SUPPLEMENTAL POWER SUPPLY PROTECTS THE
OPERATOR IN THE EVENT OF A POWER OUTAGE,
MAINTAINING POWER TO THE ELECTROMAGNETS AND
HOLDING THE BED BAR FIRMLY IN PLACE.