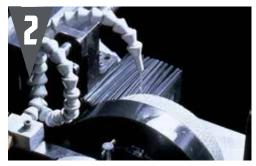

### **ANGLE SET-UP**

INTEGRATED FLOOD COOLANT

DIAMOND WHEEL DRESSER

IN-FEED CONTROL

SUPPLEMENTAL POWER SUPPLY

**BELT DRIVE TRAVERSE SYSTEM** 

POWERED ANGLE ADJUSTMENT

**ELECTROMAGNETIC MOUNTING SYSTEM** 