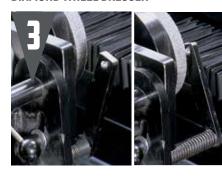

### **FAST ANGLE SET-UP**

PROVIDES REPEATABILITY WITHOUT RECALIBRATION.
CHANGING FROM GRINDING THE FRONT FACE TO THE TOP
FACE IS AS SIMPLE AS PUSHING A BUTTON AND WATCHING
AS THE POWERED TOOL BAR ROTATES INTO POSITION.