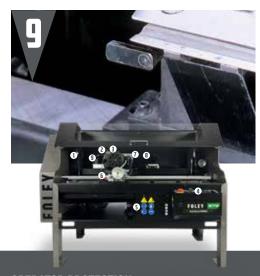

### **ANGLE SET-UP**

INTEGRATED FLOOD COOLANT

DIAMOND WHEEL DRESSER

IN-FEED CONTROL

SUPPLEMENTAL POWER SUPPLY

**BELT DRIVE TRAVERSE SYSTEM** 

POWERED ANGLE ADJUSTMENT

**ELECTROMAGNETIC MOUNTING SYSTEM** 

ALIGNMENT GAUGE