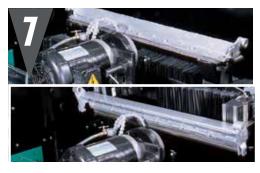

### **EASY-TO-USE CONTROLS**

USES A PRECISION HAND WHEEL TO IN-FEED THE GRINDING HEAD WHILE IT AUTOMATICALLY TRAVERSES. THE 673 AUTOMATES THE PROCESS BY USING ONE OF THE PRE-SET PROGRAMS TO AUTOMATICALLY IN-FEED THE GRINDING HEAD, AND STOP THE GRINDING PROCESS WHEN COMPLETED.