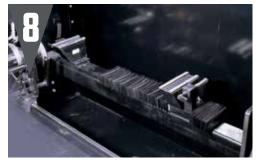

### AN INNOVATIVE BEDKNIFE MOUNTING SYSTEM

USES POWERFUL ELECTROMAGNETS TO HOLD THE BED BAR IN PLACE MAKING SET-UP SIMPLE AND FAST. YOU CAN GRIND ANY BED BAR ARRANGEMENT WITHOUT ADDITIONAL TOOLING.