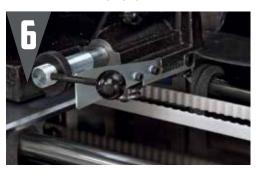

### **FAST ANGLE SET-UP**

PROVIDES REPEATABILITY WITHOUT RECALIBRATION.
CHANGING FROM GRINDING THE FRONT FACE TO THE TOP
FACE IS AS SIMPLE AS PUSHING A BUTTON AND WATCHING
AS THE POWERED TOOL BAR ROTATES INTO POSITION.