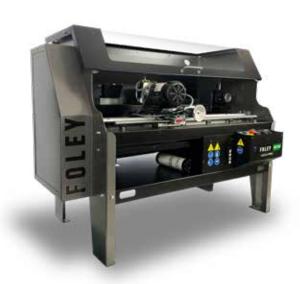

# 672/673 SEMI-AUTOMATIC & AUTOMATIC BEDKNIFE GRINDERS

## **EASIEST + FASTEST**

TO USE BEDKNIFE GRINDERS IN THE WORLD