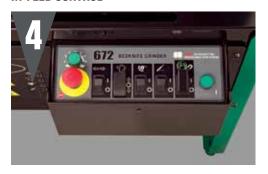

### **EASY-TO-USE CONTROLS**

USES A PRECISION HAND WHEEL TO IN-FEED THE GRINDING HEAD WHILE IT AUTOMATICALLY TRAVERSES. THE 673 AUTOMATES THE PROCESS BY USING ONE OF THE PRE-SET PROGRAMS TO AUTOMATICALLY IN-FEED THE GRINDING HEAD, AND STOP THE GRINDING PROCESS WHEN COMPLETED.