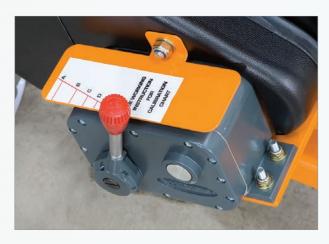

## **Unique features:**

- Seeding rate is variable and is simple and accurate to set by Zero max box
- Fast work rate
- Overseeding carried out without taking ground out of play
- Studded roller creates seed bed
- Low maintenance with few wearing parts
- Integral weight bar
- Standard cat.1, 3 point linkage for easy fitting to any tractor
- Can be adapted for use with most common power units for golf and sports ground work

Zero Max Box for variable seed rates

Studded roller for minimal surface disturbance and creating the seedbed 'plant pots'

Transport trolley – storage trolley for ease of movement in the shed/workshop

Grooved discharge roller – two discharge roller options for pure bent, rye grass/fescue