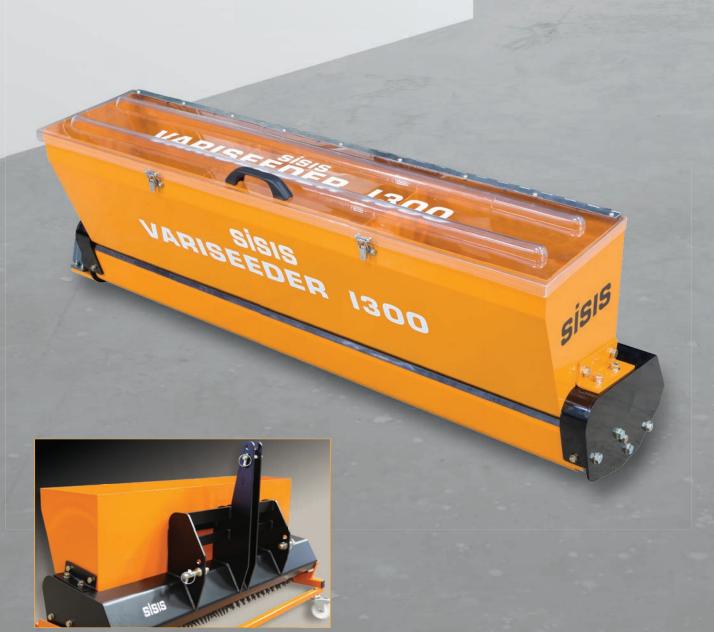

## Variseeder 1300

## High build quality, efficient output with low maintenance

Golf Local
Authority

Standard cat 1, 3 point linkage for easy fitting to any tractor

A compact and versatile tractor mounted overseeder ideal for renovation and repair work.

The studded roller prepares the seedbed by creating thousands of little "plant pots" to receive the seed without linear grooves that can disturb play. Variable seed rates and options on discharge rollers allow different seed varieties to be introduced to the sward.

## **Unique features:**

- Seeding rate is variable and is simple and accurate to set by Zero max box
- Fast work rate
- Overseeding carried out without taking ground out of play
- Studded roller creates seed bed
- Low maintenance with few wearing parts
- Integral weight bar
- Standard cat.1, 3 point linkage for easy fitting to any tractor
- Can be adapted for use with most common power units for golf and sports ground work