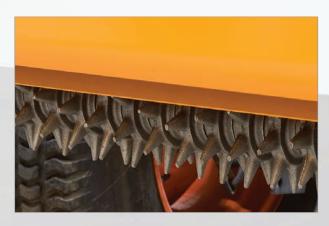

The studded roller prepares the seedbed by creating thousands of little "plant pots" to receive the seed without linear grooves that can disturb play. Variable seed rates and options on discharge rollers allow different seed varieties to be introduced to the sward.

Zero Max Box for variable seed rates

Studded roller for minimal surface disturbance and creating the seedbed 'plant pots'

Transport trolley – storage trolley for ease of movement in the shed/workshop

Grooved discharge roller – two discharge roller options for pure bent, rye grass/fescue