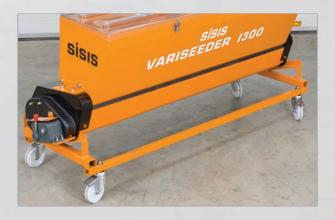

Zero Max Box for variable seed rates

Studded roller for minimal surface disturbance and creating the seedbed 'plant pots'

Transport trolley – storage trolley for ease of movement in the shed/workshop

Grooved discharge roller – two discharge roller options for pure bent, rye grass/fescue