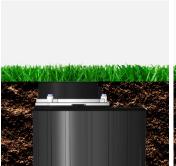

### **INFINITY® STEALTH™ KITS**

Eliminate sprinkler interference with the outcome of the game forever! Toro's INFINITY Stealth Kits can be installed onto any INFINITY sprinkler allowing turf growth directly atop the sprinkler to eliminate the hard surface bounce should a golf ball hit it. The seamless turf appearance adds to the beauty of the course and improves labor efficiency by minimizing trimming efforts around the sprinklers.

# **FEATURES** & BENEFITS

- ✓ Eliminates sprinkler interference
- Enhances course appearance
- ✓ Increases labor efficiency
- Kit fits existing INFINITY sprinklers
- Easy access to arc adjustment, snap rings, riser removal assembly, valve and rock screen
- Smart Access compartment enables access to Pilot valve, GDC module, wire splices & more
- Access to manual selector and TruJectory™
  adjuster with minimal turf/soil displacement
- Turf cup grass can be grown in a nursery prior to being installed onto the sprinkler