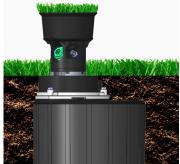

### **INFINITY® STEALTH™ KITS**

Eliminate sprinkler interference with the outcome of the game forever! Toro's INFINITY Stealth Kits can be installed onto any INFINITY sprinkler allowing turf growth directly atop the sprinkler to eliminate the hard surface bounce should a golf ball hit it. The seamless turf appearance adds to the beauty of the course and improves labor efficiency by minimizing trimming efforts around the sprinklers.

# **FEATURES** & BENEFITS

- ✓ Eliminates sprinkler interference
- Enhances course appearance
- ✓ Increases labor efficiency
- Kit fits existing INFINITY sprinklers
- Easy access to arc adjustment, snap rings, riser removal assembly, valve and rock screen
- Smart Access compartment enables access to Pilot valve, GDC module, wire splices & more
- Access to manual selector and TruJectory™
  adjuster with minimal turf/soil displacement
- Turf cup grass can be grown in a nursery prior to being installed onto the sprinkler