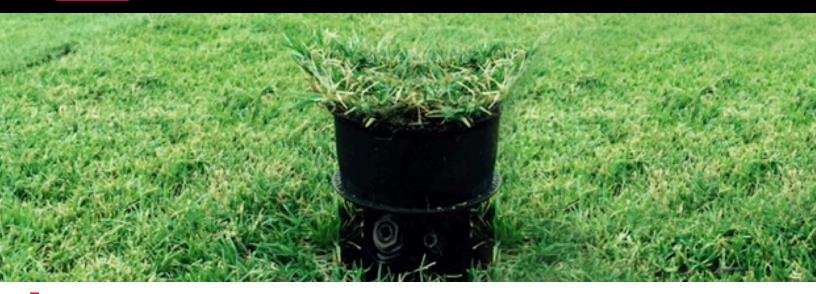

### **INFINITY® STEALTH™ KITS**

Eliminate sprinkler interference with the outcome of the game forever! Toro's INFINITY Stealth Kits can be installed onto any INFINITY sprinkler allowing turf growth directly atop the sprinkler to eliminate the hard surface bounce should a golf ball hit it. The seamless turf appearance adds to the beauty of the course and improves labor efficiency by minimizing trimming efforts around the sprinklers.

Enhanced appearance and increased efficiency