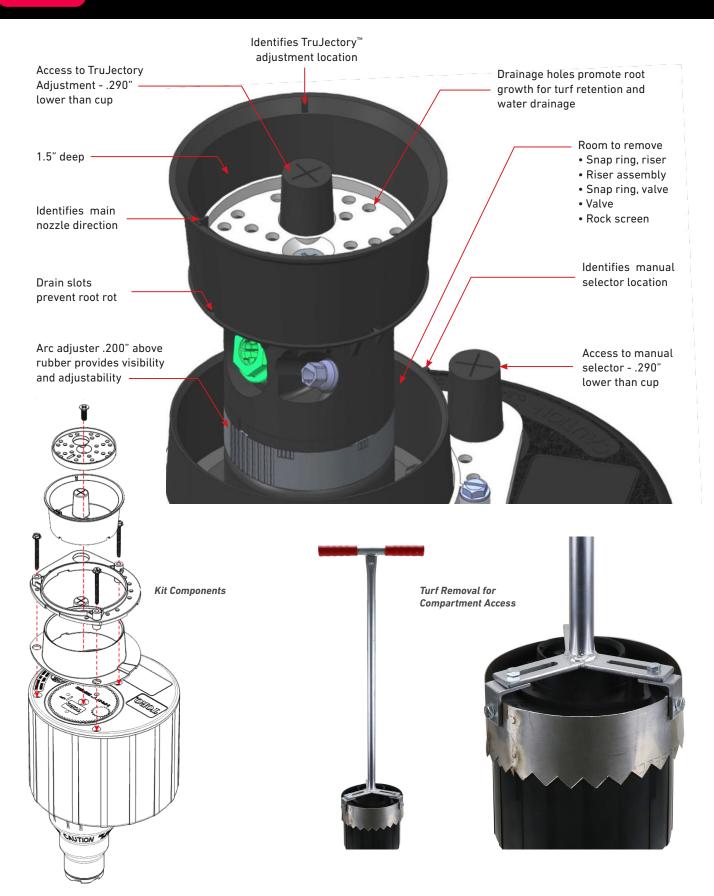

# **FEATURES** & BENEFITS

- ✓ Eliminates sprinkler interference
- Enhances course appearance
- ✓ Increases labor efficiency
- Kit fits existing INFINITY sprinklers
- Easy access to arc adjustment, snap rings, riser removal assembly, valve and rock screen
- Smart Access compartment enables access to Pilot valve, GDC module, wire splices & more
- Access to manual selector and TruJectory™
  adjuster with minimal turf/soil displacement
- Turf cup grass can be grown in a nursery prior to being installed onto the sprinkler

#### STEALTH™ KIT MODELS

**STEALTH-T** – Kit attaches to INFINITY Series sprinklers with TruJectory  $^{\bowtie}$  style, 24-position main nozzle adjustment capability

STEALTH-D – Kit attaches to INFINITY Series sprinklers with dual trajectory main nozzle adjustment capability