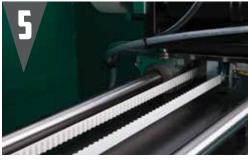

#### **AUTO-TRAVERSE FUNCTION ON 661 AT**

TO TRAVERSE THE GRINDING HEAD AUTOMATICALLY DOWN THE LENGTH OF THE BEDKNIFE ON TWO PRECISION RAILS.

FOLEYCO.COM | 800.225.9810 PURSUE PERFECT