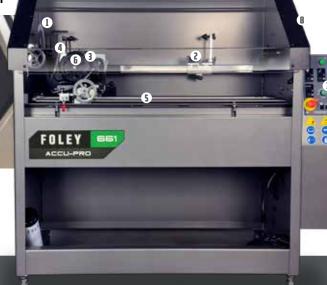

## **661** ACCU-PRO AT BEDKNIFE GRINDER

**EASY ANGLE POSITIONS** 

INTEGRATED FLOOD COOLANT SYSTEM

**BELT DRIVE TRAVERSE SYSTEM ON AT** 

MAGNETIC MOUNTING SYSTEM

**BUILT-IN DIAMOND DRESSER** 

ACCESSIBLE CONTROL PANEL

#### **BEDKNIFE SUPPORT TOOLING**

USES PERMANENT MAGNET TO SECURE THE BEDKNIFE.

#### **FULL FEATURED GRINDING HEAD DESIGN**

ALLOWS FOR INCREMENTAL INFEEDS OF .001" (.025 MM) AS THE RIGID CARRIAGE MAKES GRINDING SMOOTH AND PRECISE

#### **AUTO-TRAVERSE FUNCTION ON 661 AT**

TO TRAVERSE THE GRINDING HEAD AUTOMATICALLY DOWN THE LENGTH OF THE BEDKNIFE ON TWO PRECISION RAILS.

FOLEYCO.COM | 800.225.9810 PURSUE PERFECT