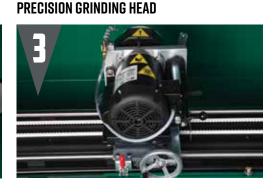

#### **FULL FEATURED GRINDING HEAD DESIGN**

ALLOWS FOR INCREMENTAL INFEEDS OF .001" (.025 MM) AS THE RIGID CARRIAGE MAKES GRINDING SMOOTH AND PRECISE