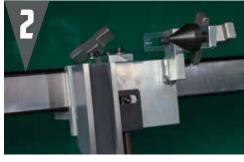

#### **BEDKNIFE SUPPORT TOOLING**

USES PERMANENT MAGNET TO SECURE THE BEDKNIFE.