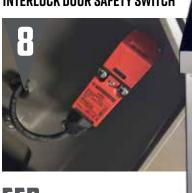

INTERLOCK DOOR SAFETY SWITCH

ALL THE FEATURES YOU NEED WITHOUT BREAKING THE BUDGET

PROTECTIVE SHIELD