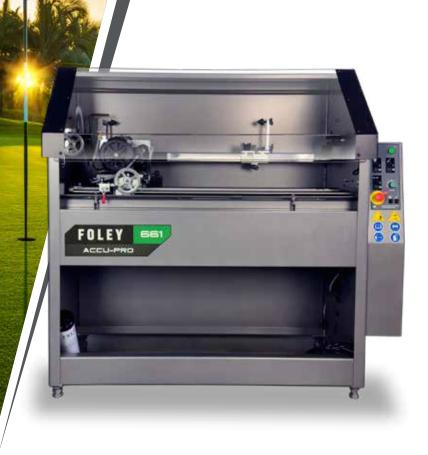

## **661** ACCU-PRO AT BEDKNIFE GRINDER

**EASY ANGLE POSITIONS** 

INTEGRATED FLOOD COOLANT SYSTEM

**BELT DRIVE TRAVERSE SYSTEM ON AT** 

MAGNETIC MOUNTING SYSTEM

**BUILT-IN DIAMOND DRESSER** 

ACCESSIBLE CONTROL PANEL