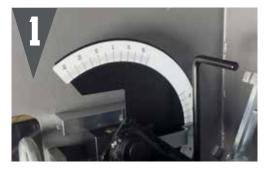

# **661** ACCU-PRO AT BEDKNIFE GRINDER

| FEATURES                                      | 661 AT                             |
|-----------------------------------------------|------------------------------------|
| MOUNTING SYSTEM                               | PERMANENT MAGNETS<br>WITH SUPPORTS |
| ADJUSTABLE FLOOD COOLANT                      | <b>~</b>                           |
| QUICK RETRACTABLE SETUP GAUGE                 | <b>~</b>                           |
| GRIND ANGLE                                   | MANUAL WITH DECAL                  |
| INTEGRATED DIAMOND DRESSER                    | <b>~</b>                           |
| HEIGHT ADJUSTABLE GRINDING HEAD               | <b>~</b>                           |
| VARIABLE SPEED BELT DRIVE TRAVERSE SYSTEM     | <b>~</b>                           |
| AUTOMATIC MODE - WITH POWERED INFEED          | Х                                  |
| OPTIONAL EQUIPMENT                            |                                    |
| BORAZON WHEEL                                 | OPTIONAL                           |
| BELLOWS KIT                                   | Х                                  |
| FLOOD COOLANT ADDITIVE<br>(ORDER WHEN NEEDED) | <b>~</b>                           |

## **661** ACCU-PRO AT BEDKNIFE GRINDER

**EASY ANGLE POSITIONS** 

INTEGRATED FLOOD COOLANT SYSTEM

**BELT DRIVE TRAVERSE SYSTEM ON AT** 

MAGNETIC MOUNTING SYSTEM

**BUILT-IN DIAMOND DRESSER** 

ACCESSIBLE CONTROL PANEL