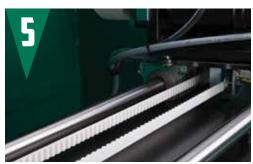

#### **AUTO-TRAVERSE FUNCTION ON 661 AT**

TO TRAVERSE THE GRINDING HEAD AUTOMATICALLY DOWN THE LENGTH OF THE BEDKNIFE ON TWO PRECISION RAILS.

FOLEYCO.COM 800.225.9810 PRECISION AT PLAY