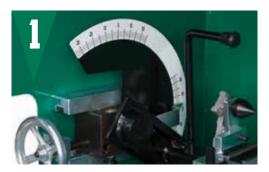

# **661** ACCU-PRO AT/MT BEDKNIFE GRINDER

| FEATURES                                      | AT                                    | MT                                    |
|-----------------------------------------------|---------------------------------------|---------------------------------------|
| MOUNTING SYSTEM                               | PERMANENT<br>MAGNETS<br>WITH SUPPORTS | PERMANENT<br>MAGNETS<br>WITH SUPPORTS |
| ADJUSTABLE FLOOD COOLANT                      | <b>~</b>                              | <b>~</b>                              |
| QUICK RETRACTABLE SETUP GAUGE                 | <b>~</b>                              | <b>~</b>                              |
| GRIND ANGLE                                   | MANUAL WITH<br>DECAL                  | MANUAL WITH<br>DECAL                  |
| INTEGRATED DIAMOND DRESSER                    | <b>~</b>                              | <b>~</b>                              |
| HEIGHT ADJUSTABLE GRINDING HEAD               | <b>~</b>                              | <b>~</b>                              |
| VARIABLE SPEED BELT DRIVE TRAVERSE SYSTEM     | <b>~</b>                              | Х                                     |
| AUTOMATIC MODE - WITH POWERED INFEED          | Х                                     | Х                                     |
| OPTIONAL EQUIPMENT                            |                                       |                                       |
| BORAZON WHEEL                                 | OPTIONAL                              | OPTIONAL                              |
| BELLOWS KIT                                   | Х                                     | Х                                     |
| FLOOD COOLANT ADDITIVE<br>(ORDER WHEN NEEDED) | <b>~</b>                              | <b>~</b>                              |