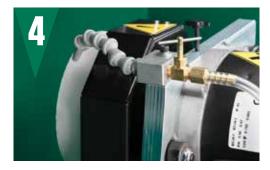

#### **FULL FEATURED GRINDING HEAD DESIGN**

661ACCU-PRO

ALLOWS FOR INCREMENTAL INFEEDS OF .001" (.025 MM) AS THE RIGID CARRIAGE MAKES GRINDING SMOOTH AND PRECISE