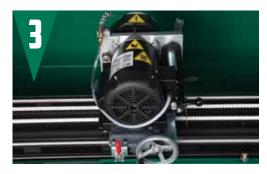

#### **FULL FEATURED GRINDING HEAD DESIGN**

661ACCU-PRO

ALLOWS FOR INCREMENTAL INFEEDS OF .001" (.025 MM) AS THE RIGID CARRIAGE MAKES GRINDING SMOOTH AND PRECISE