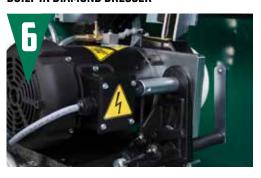

## **661** ACCU-PRO AT/MT BEDKNIFE GRINDER

**EASY ANGLE POSITIONS** 

MAGNETIC MOUNTING SYSTEM

PRECISION GRINDING HEAD

INTEGRATED FLOOD COOLANT SYSTEM

BELT DRIVE TRAVERSE SYSTEM ON AT

**BUILT-IN DIAMOND DRESSER** 

#### **AUTO-TRAVERSE FUNCTION ON 661 AT**

TO TRAVERSE THE GRINDING HEAD AUTOMATICALLY DOWN THE LENGTH OF THE BEDKNIFE ON TWO PRECISION RAILS.

FOLEYCO.COM 800.225.9810 PRECISION AT PLAY