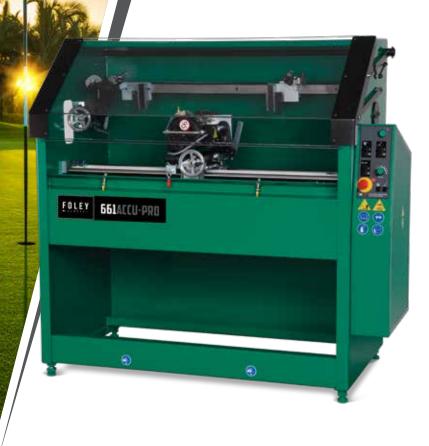

## **661** ACCU-PRO AT/MT BEDKNIFE GRINDER

**EASY ANGLE POSITIONS** 

MAGNETIC MOUNTING SYSTEM

PRECISION GRINDING HEAD

INTEGRATED FLOOD COOLANT SYSTEM

BELT DRIVE TRAVERSE SYSTEM ON AT

**BUILT-IN DIAMOND DRESSER** 

**ACCESSIBLE CONTROL PANEL** 

INTERLOCK DOOR SAFETY SWITCH

ALL THE FEATURES YOU NEED WITHOUT BREAKING THE BUDGET