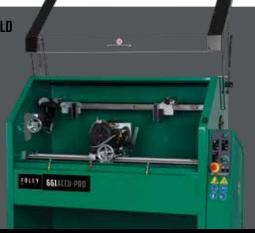

## **661** ACCU-PRO AT/MT BEDKNIFE GRINDER

**EASY ANGLE POSITIONS** 

MAGNETIC MOUNTING SYSTEM

PRECISION GRINDING HEAD

INTEGRATED FLOOD COOLANT SYSTEM

BELT DRIVE TRAVERSE SYSTEM ON AT

**BUILT-IN DIAMOND DRESSER** 

#### **FULL FEATURED GRINDING HEAD DESIGN**

661ACCU-PRO

ALLOWS FOR INCREMENTAL INFEEDS OF .001" (.025 MM) AS THE RIGID CARRIAGE MAKES GRINDING SMOOTH AND PRECISE