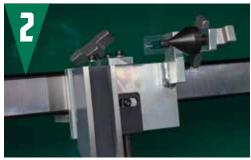

#### **BEDKNIFE SUPPORT TOOLING**

USES PERMANENT MAGNET TO SECURE THE BEDKNIFE.