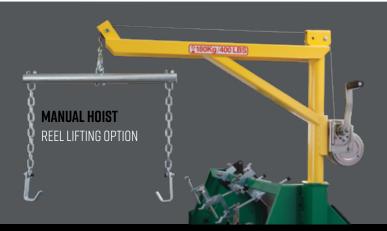

# 618 ACCU-SHARP SPIN/ RELIEF REEL GRINDER

| FEATURES                                                   |                    |
|------------------------------------------------------------|--------------------|
| SPIN GRIND CAPABLE                                         | ✓                  |
| AUTO INDEXING HANDS FREE RELIEF GRINDING                   | ✓                  |
| - ELECTRONICALLY CONTROL TORQUE FOR RELIEF                 | <b>✓</b>           |
| QUICK REEL PLACEMENT - ACCU-REEL SELECTOR                  | X                  |
| CONE/TAPER REMOVAL - EASY ALIGNMENT OF REEL TO GRINDER     | DIAL INDICATOR     |
| VARIABLE SPEED SPIN DRIVE MOTOR                            | ADJUSTABLE BRACKET |
| VARIABLE SPEED BELT DRIVE TRAVERSE SYSTEM                  | <b>✓</b>           |
| 3 PACK OF DRIVE ADAPTERS (MALE - 8, 9 AND II TOOTH SPLINE) | <b>✓</b>           |
| REAR DOOR WITH SAFETY INTERLOCK                            | X                  |
| FRONT SAFETY DOOR WITH SAFETY INTERLOCK                    | <b>~</b>           |
| QUICK CHANGE GRINDING WHEEL                                | <b>~</b>           |
| OVERHEAD BOOM - HAND WINCH                                 | <b>~</b>           |
| OPTIONAL EQUIPMENT:                                        |                    |
| BEDKNIFE ATTACHMENT KIT                                    | ✓                  |
| OVERHEAD BOOM - ELECTRIC WINCH                             | <b>✓</b>           |