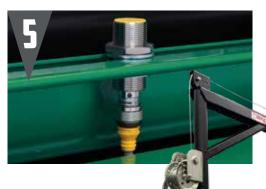

#### ADJUSTABLE REEL MOUNTING MECHANISM

SINGLE POINT INFEED

PATENTED AUTO-INDEX RELIEF ASSEMBLY

**ALIGNMENT GAUGE** 

TRAVEL LIMIT PROXIMITY SWITCH

VARIABLE SPEED SPIN DRIVE

GAUGE, TOUCH-UP SPIN + RELIEF GRIND