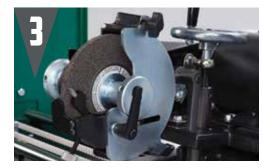

#### ADJUSTABLE REEL MOUNTING MECHANISM

SINGLE POINT INFEED

PATENTED AUTO-INDEX RELIEF ASSEMBLY

**ALIGNMENT GAUGE** 

TRAVEL LIMIT PROXIMITY SWITCH

VARIABLE SPEED SPIN DRIVE

GAUGE, TOUCH-UP SPIN + RELIEF GRIND