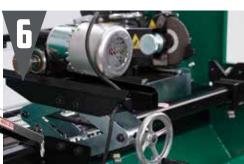

#### ADJUSTABLE REEL MOUNTING MECHANISM

SINGLE POINT INFEED

PATENTED AUTO-INDEX RELIEF ASSEMBLY

**ALIGNMENT GAUGE** 

TRAVEL LIMIT PROXIMITY SWITCH

VARIABLE SPEED SPIN DRIVE

GAUGE, TOUCH-UP SPIN + RELIEF GRIND

#### PATENTED AUTO-INDEX RELIEF

LOWER LABOR COSTS, WHILE RETURNING REELS TO OEM SPECIFICATIONS.