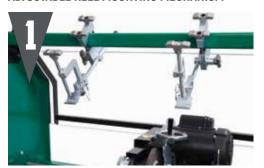

#### ADJUSTABLE REEL MOUNTING MECHANISM

SINGLE POINT INFEED

PATENTED AUTO-INDEX RELIEF ASSEMBLY

**ALIGNMENT GAUGE** 

TRAVEL LIMIT PROXIMITY SWITCH

VARIABLE SPEED SPIN DRIVE

GAUGE, TOUCH-UP SPIN + RELIEF GRIND