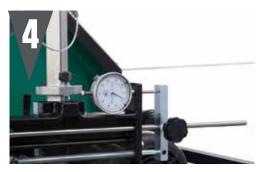

#### ADJUSTABLE REEL MOUNTING MECHANISM

SINGLE POINT INFEED

PATENTED AUTO-INDEX RELIEF ASSEMBLY

**ALIGNMENT GAUGE** 

TRAVEL LIMIT PROXIMITY SWITCH

VARIABLE SPEED SPIN DRIVE

GAUGE, TOUCH-UP SPIN + RELIEF GRIND